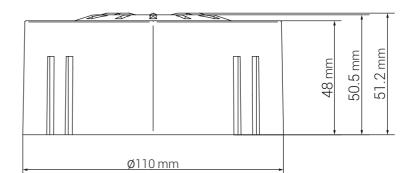

100kN

3.2mm

Ø110x48

100g

- rated voltage
- accumulator capacity<sup>1</sup>

#### **MECHANICAL PARAMETERS**

| • | compressive   | strength |
|---|---------------|----------|
|   | 0011101000170 | ouchgui  |

- projection (max.)
- housing material POLYCARBONATE
- IP protection IP67
   sealing POLYURETHANE
- size
- net weight