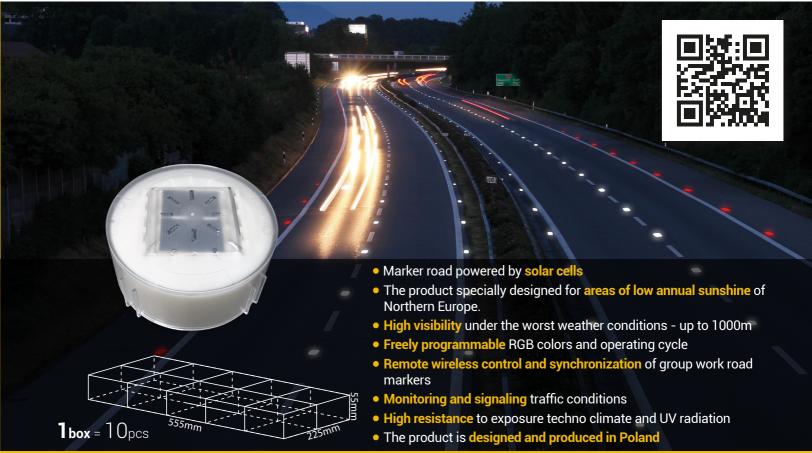

The product is fully Polish - design and production. Marker road ISOLAREX - represents a new range of products representing a breakthrough in terms of the traffic sign systems. The product was developed based on years of experience using the latest technology and materials, environmentally safe, recyclable processing.

When using markers ISOLAREX high intensity of the emitted light LED can significantly increase the visibility of road markings especially in difficult weather conditions. The driver is able to see the course of the road over a distance of up to 1000 m, this means that when driving at 100 km / h, the time, the reaction of the driver is significantly extended, which obviously affects the increase driving comfort and safety. This affects

the reduction of accidents especially at night. Many drivers, thanks to this solution, he feels much more confident on the road. Active lighting ISOLAREX remains visible in all road conditions.

#### Application:

Highway, highways, roads, national roads, provincial roads, parking lots, bike paths, airports, driveways, ramps to the hotels and boarding houses, public buildings.

Specifications are subject to change without notice. Errors and omissions are possible. Typical given the technical parameters are statistical values, which may differ from the actual technical parameters of individual products. Special-purpose product, not suitable for room illumination and accent lighting.