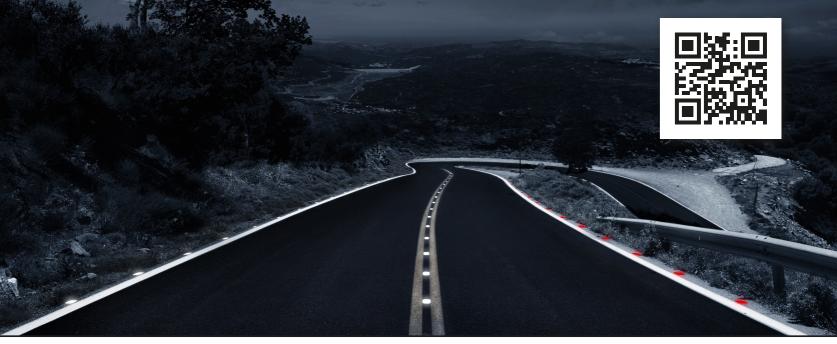

When using markers ISOLAREX high intensity of the emitted light LED can significantly increase the visibility of road markings especially in difficult weather conditions. The driver is able to see the course of the road over a distance of up to 1000 m, this means that when driving at 100 km / h, the time, the reaction of the driver is significantly extended, which obviously affects the increase driving comfort and safety. This affects

the reduction of accidents especially at night. Many drivers, thanks to this solution, he feels much more confident on the road. Active lighting ISOLAREX remains visible in all road conditions.